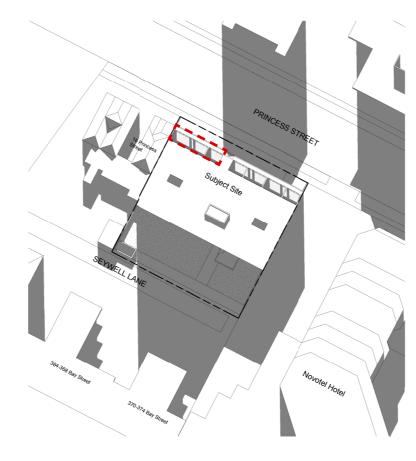

ject

Job No. Scale

5627

LUMEX 6-14 Princess Street 1:100 @ A3

1 2 3 4

Drawing SK02 North Elevation SJB Architects Level 2, 490 Crown Street, Surry Hills NSW 2010 T 61 2 9380 9911 sjb.com.au SJB Architecture (NSW) Pty Ltd ACN 081 094 724 Adam Haddow 7188 John Pradel 7004





**Existing Section** 



Section - Proposed Apartment Section

| Project              | Job No. | Scale      | Drawing | Revision |
|----------------------|---------|------------|---------|----------|
| LUMEX                |         | 1:100 @ A3 | SK03    | 1.0      |
| 6-14 Princess Street | 5627    | 1 2 3 4 5  | Section | 04/04/17 |



SJB Architects Level 2, 490 Crown Street, Surry Hills NSW 2010 T 61 2 9380 9911 sjb.com.au SJB Architecture (NSW) Pty Ltd ACN 081 094 724 Adam Haddow 7188 John Pradel 7004









Shadow Diagram - Winter 9am

Shadow Diagram - Winter 12pm

Shadow Diagram - Winter 3pm

#### Solar Analysis

Achieves a minimum of 2 hours of direct sunlight on at least 1sq.m of living room glazing between 9am to 3pm, June 21st.

Approved Total: 51/67 (76%) Proposed Total: 53/69 (76%)

#### **Cross Ventilation**

Approved Total: 53/67 (79%) Proposed Total: 53/69 (76%)

Job No.

5627

Project LUMEX

6-14 Princess Street

Scale

1:100 @ A3

Drawing SK04 Shadow Diagrams

Revision 1.0 04/04/17

SJB Architects Level 2, 490 Crown Street, Surry Hills NSW 2010 T 61 2 9380 9911 sjb.com.au SJB Architecture (NSW) Pty Ltd ACN 081 094 724 Adam Haddow 7188 John Pradel 7004



# SJB Architects

#### **Contact Details**

SJB Architects Level 2, 490 Crown Street Surry Hills NSW 2010 Australia

T: 61 2