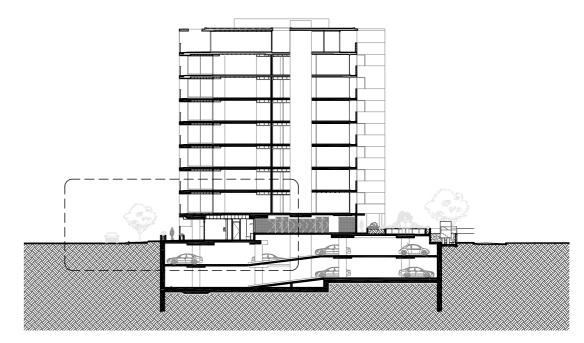

**Existing Section** 

Section - Proposed Apartment Section

| Project              | Job No. | Scale      | Drawing | Revision |
|----------------------|---------|------------|---------|----------|
| LUMEX                |         | 1:100 @ A3 | SK03    | 1.0      |
| 6-14 Princess Street | 5627    | 1 2 3 4 5  | Section | 04/04/17 |