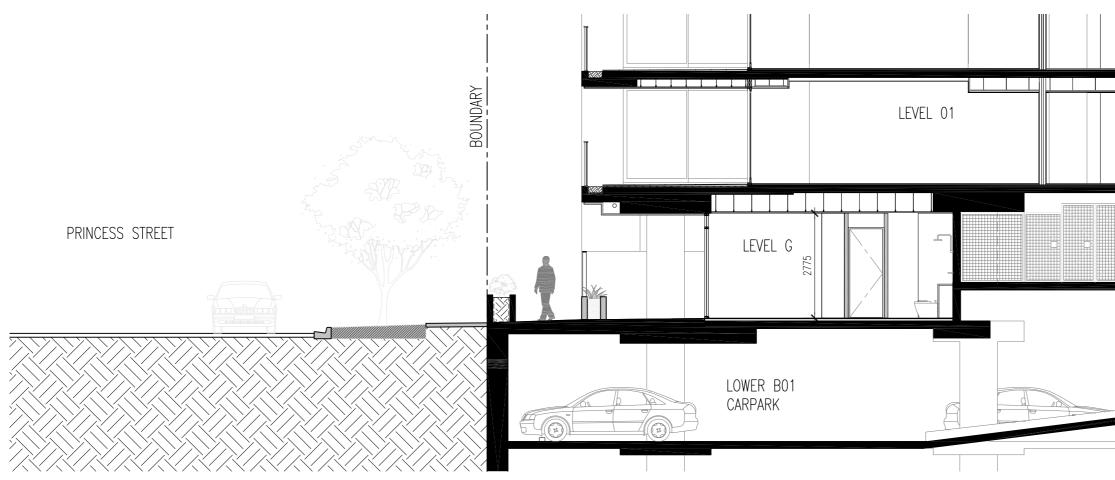

**Existing Section** 

Section - Proposed Apartment Section

| Project              | Job No. | Scale      | Drawing | Revision |
|----------------------|---------|------------|---------|----------|
| LUMEX                |         | 1:100 @ A3 | SK03    | 1.0      |
| 6-14 Princess Street | 5627    | 1 2 3 4 5  | Section | 04/04/17 |