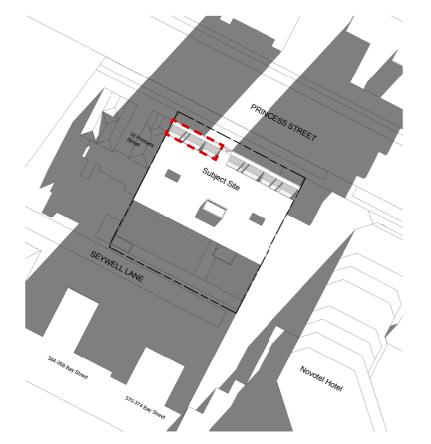

roject

Job No. Scale

5627

LUMEX 6-14 Princess Street 1:100 @ A3

1 2 3 4

Drawing SK02 North Elevation SJB Architects Level 2, 490 Crown Street, Surry Hills NSW 2010 T 61 2 9380 9911 sjb.com.au SJB Architecture (NSW) Pty Ltd ACN 081 094 724 Adam Haddow 7188 John Pradel 7004





**Existing Section** 



Section - Proposed Apartment Section

| Project              | Job No. | Scale      | Drawing | Revision |
|----------------------|---------|------------|---------|----------|
| LUMEX                |         | 1:100 @ A3 | SK03    | 1.0      |
| 6-14 Princess Street | 5627    | 1 2 3 4 5  | Section | 04/04/17 |



SJB Architects Level 2, 490 Crown Street, Surry Hills NSW 2010 T 61 2 9380 9911 sjb.com.au SJB Architecture (NSW) Pty Ltd ACN 081 094 724 Adam Haddow 7188 John Pradel 7004









Shadow Diagram - Winter 9am

Shadow Diagram - Winter 12pm

Shadow Diagram - Winter 3pm

#### Solar Analysis

Achieves a minimum of 2 hours of direct sunlight on at least 1sq.m of living room glazing between 9am to 3pm, June 21st.

Approved Total: 51/67 (76%) Proposed Total: 53/69 (76%)

#### **Cross Ventilation**

Approved Total: 53/67 (79%) Proposed Total: 53/69 (76%)

Job No.

5627

Project LUMEX

6-14 Princess Street

Scale

1:100 @ A3

Drawing SK04 Shadow Diagrams

Revision 1.0 04/04/17

SJB Architects Level 2, 490 Crown Street, Surry Hills NSW 2010 T 61 2 9380 9911 sjb.com.au SJB Architecture (NSW) Pty Ltd ACN 081 094 724 Adam Haddow 7188 John Pradel 7004



# SJB Architects

#### **Contact Details**

SJB Architects Level 2, 490 Crown Street Surry Hills NSW 2010 Australia

T: 61