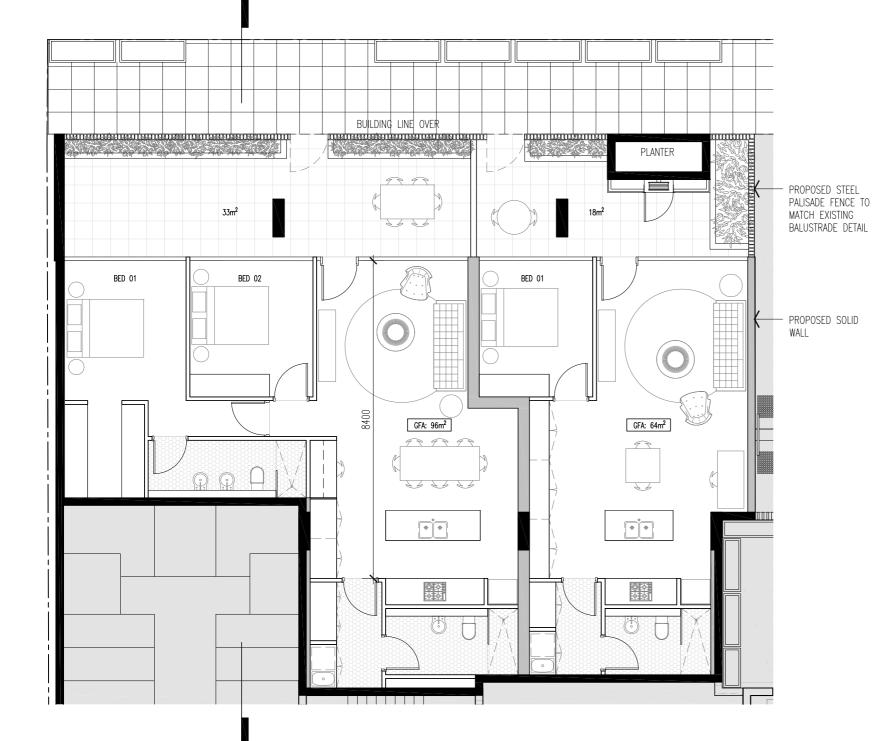

### Floor Plan - Proposed Apartment Layout

Job No.

5627

Project LUMEX 6-14 Princess Street Scale

1:100 @ A3

| Drawing                   | Revision |
|---------------------------|----------|
| SK01                      | 1.0      |
| Proposed Apartment Layout | 04/04/17 |